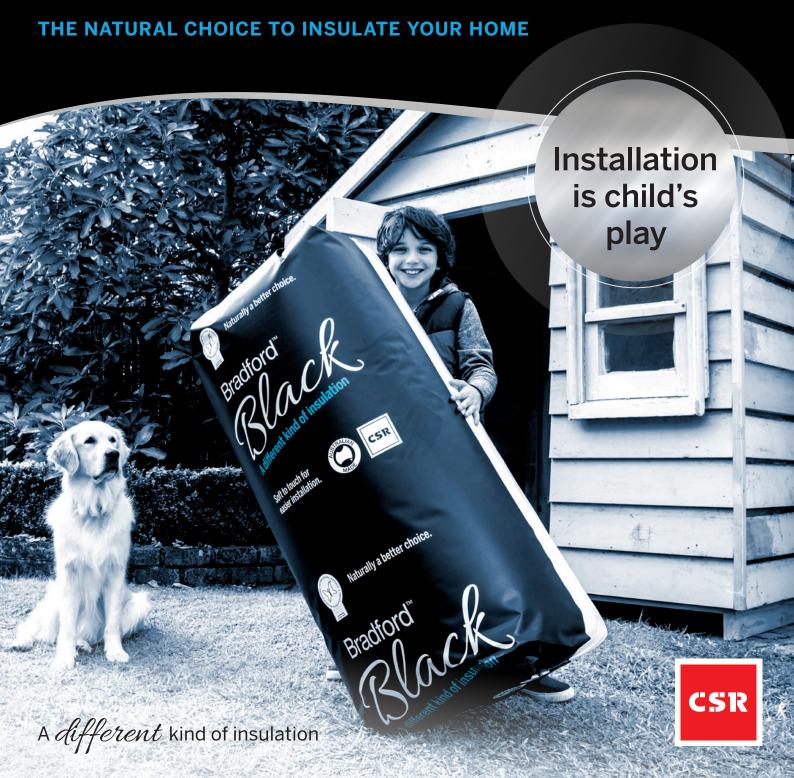

#### WHAT MAKES BRADFORD BLACK DIFFERENT?

The first thing most people notice about Bradford Black is that it's white. It's also fluffy and very soft, like cotton wool.

Bradford's innovative manufacturing process gives Bradford Black its distinctive softness and pure colour. Using recycled glass and natural, organic binders, Bradford has created an exciting new premium quality insulation made with renewable raw materials for improved sustainability.