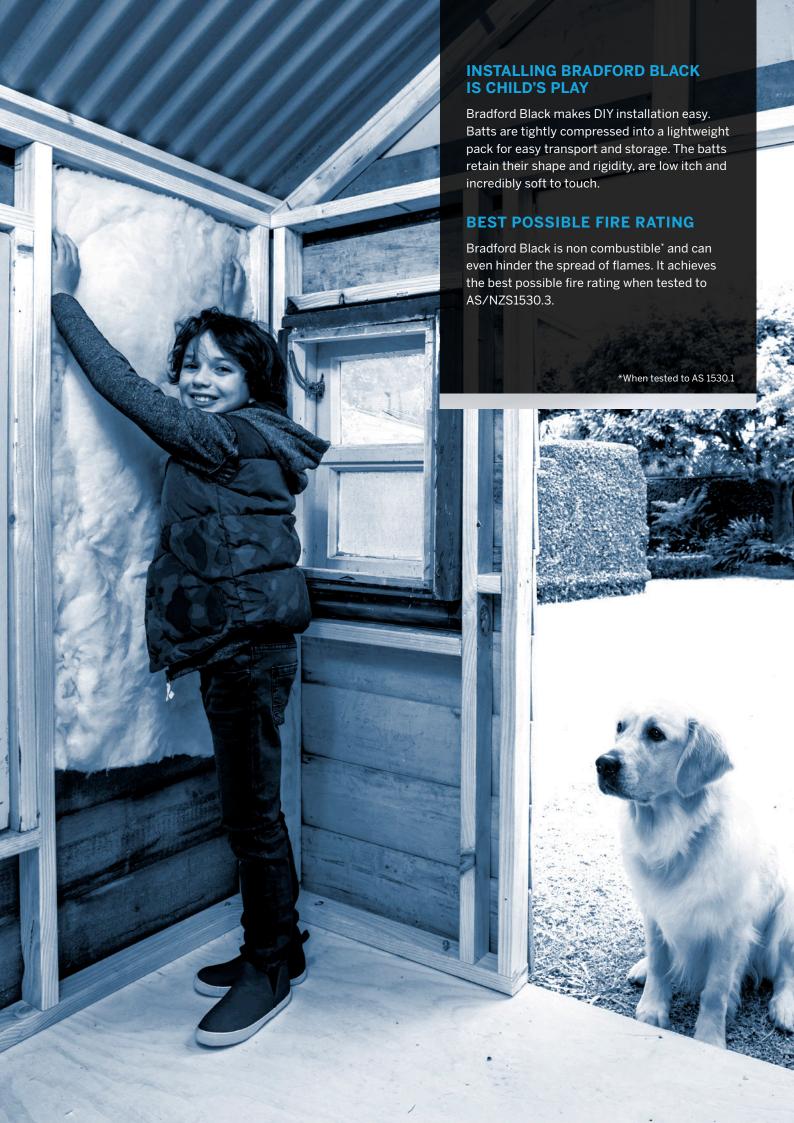

#### WHAT MAKES BRADFORD BLACK DIFFERENT?

The first thing most people notice about Bradford Black is that it's white. It's also fluffy and very soft, like cotton wool.

Bradford's innovative manufacturing process gives Bradford Black its distinctive softness and pure colour. Using recycled glass and natural, organic binders, Bradford has created an exciting new premium quality insulation made with renewable raw materials for improved sustainability.

# **PERFORMANCE YOU CAN TRUST**

Bradford Black insulation is manufactured in Australia under ISO 9002 Quality Systems and complies with AS/NZS4859.1 'Materials for the Thermal insulation of Buildings'.