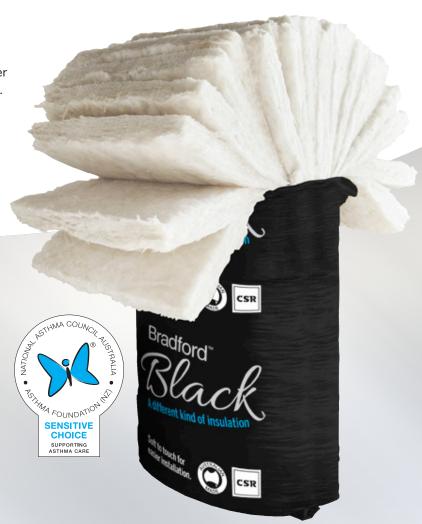

#### WHAT MAKES BRADFORD BLACK DIFFERENT?

The first thing most people notice about Bradford Black is that it's white. It's also fluffy and very soft, like cotton wool.

Bradford's innovative manufacturing process gives Bradford Black its distinctive softness and pure colour. Using recycled glass and natural, organic binders, Bradford has created an exciting new premium quality insulation made with renewable raw materials for improved sustainability.

Bradford Black is approved by the National Asthma Council's Sensitive Choice program, making it suitable for use in homes with asthma and allergy sufferers.